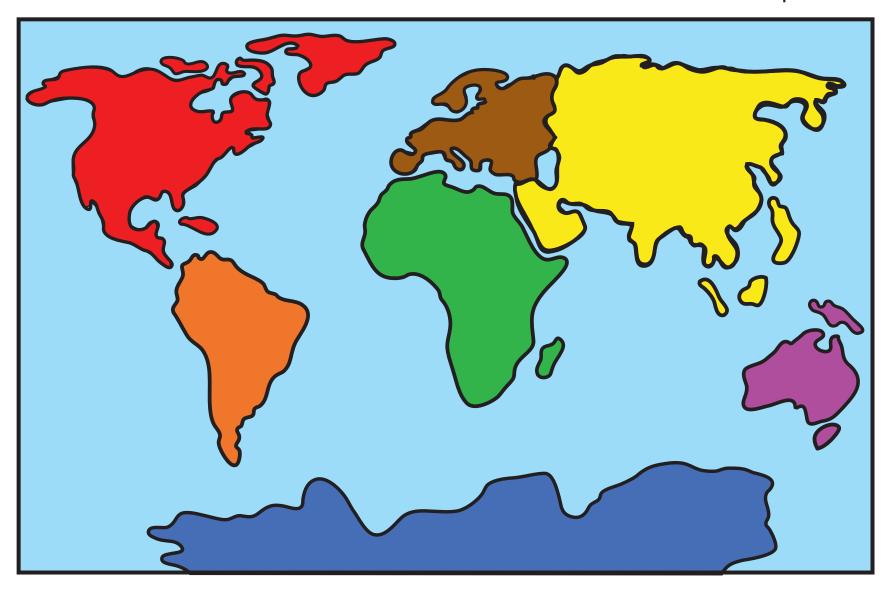

## **World Continents**

Cut out the labels. Paste them onto the correct continent on the map.

■ Australia ■ Antarctica ■ South America ■ North America ■ Europe ■ Asia ■ Africa ■