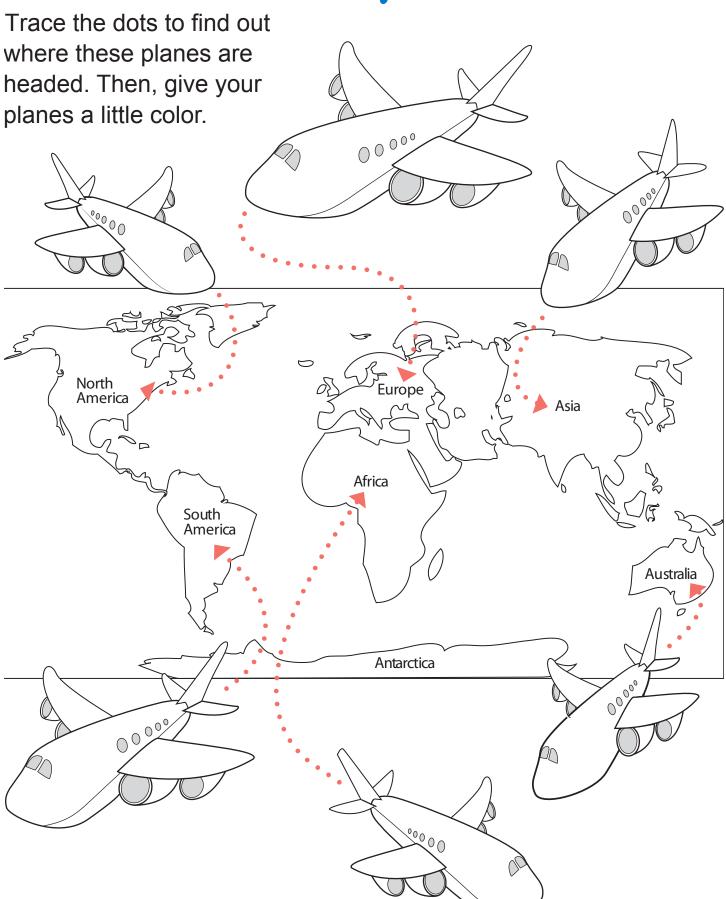

## **World Continents**

Cut out the labels. Paste them onto the correct continent on the map.



■ Australia ■ Antarctica ■ South America ■ North America ■ Europe ■ Asia ■ Africa ■



## **WORLD MAP**

## **DIRECTIONS:**

- 1. Draw and label the Prime Meridian in PURPLE. Draw and label the Equator in ORANGE.
- 2. Fill in the compass rose with the cardinal directions.
- 3. Color the oceans in BLUE and label all five oceans.
- 4. Color & label the continents. Color North America RED. Color South America in ORANGE. Color Europe in PURPLE. Color Africa in YELLOW. Color Asia in GREEN. Color Australia in BROWN. Color Antarctica in GREY.





**WORD BOX** 

**EQUATOR** 

PRIME MERIDIAN

NORTH AMERICA

SOUTH AMERICA

**AUSTRALIA** 

## Where Are They Headed?