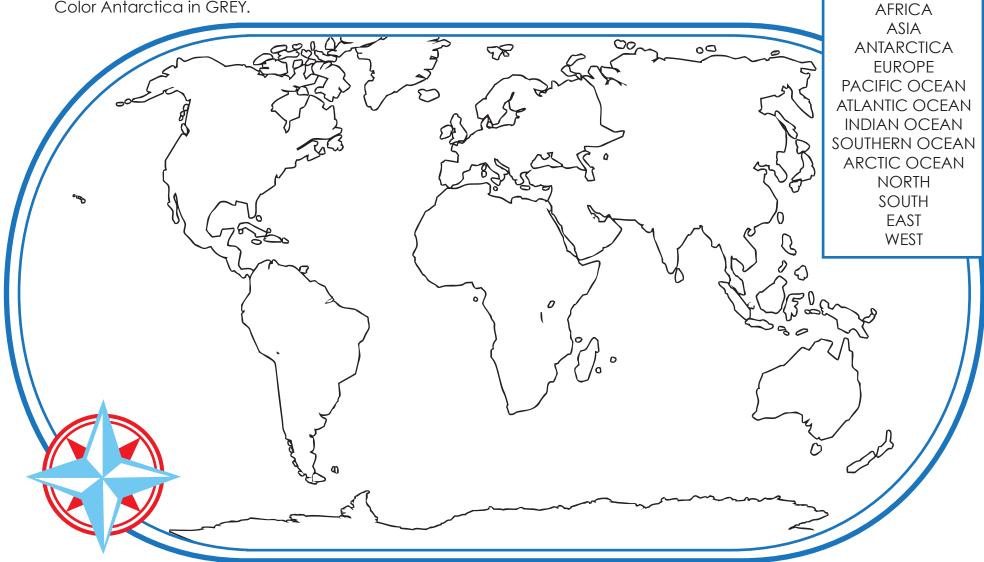

## **WORLD MAP**

## **DIRECTIONS:**

- 1. Draw and label the Prime Meridian in PURPLE. Draw and label the Equator in ORANGE.
- 2. Fill in the compass rose with the cardinal directions.
- 3. Color the oceans in BLUE and label all five oceans.
- 4. Color & label the continents. Color North America RED. Color South America in ORANGE. Color Europe in PURPLE. Color Africa in YELLOW. Color Asia in GREEN. Color Australia in BROWN. Color Antarctica in GREY.

**WORD BOX** 

**EQUATOR** 

PRIME MERIDIAN

NORTH AMERICA

SOUTH AMERICA

**AUSTRALIA** 